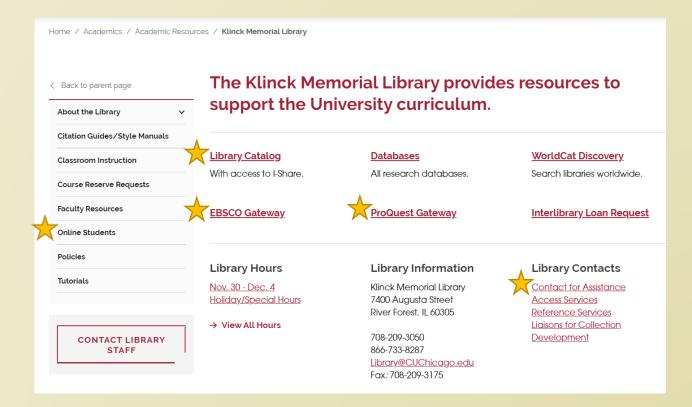

### Library Links You Should Know About

#### Main Features

- Library Catalog
- Library Databases
  - EBSCO
  - ProQuest
- Online Students
- Contact for Assistance

## **Library Catalog**

- Print Books
- eBooks
- Periodicals
- Newspapers
- AV Resources
- Interlibrary Loan

| ONCTRDIA<br>NIVERSITY<br>HICAGO |                                                                                                                                                                                                     | CONCORDIA<br>LIBRARY<br>CATALOG                  | ALL I-SHARE<br>LIBRARIES<br>CATALOG | CONCORDIA<br>AND I-SHARE<br>JOURNALS | COURSE<br>RESERVES | EBSCOHOST<br>DATABASES                                |               |   | G        | *      | Sign in | Menu 👻 |
|---------------------------------|-----------------------------------------------------------------------------------------------------------------------------------------------------------------------------------------------------|--------------------------------------------------|-------------------------------------|--------------------------------------|--------------------|-------------------------------------------------------|---------------|---|----------|--------|---------|--------|
|                                 | Search anything                                                                                                                                                                                     |                                                  |                                     |                                      |                    | Concordia Libra                                       | ry <b>- Ų</b> | ρ | ADVANCED | SEARCH |         |        |
|                                 | How does this wo<br>One-stop searching for b<br>and more<br>Access library catalog, I-S<br>databases<br>Sign-in in order to:<br>• Renew materials<br>• Request materials<br>• Create favorites list | ooks, journal<br>Share, course<br>from I-Share I | reserves, and                       |                                      | Call               | ed help?<br>(708)209-3050<br>free (866)733-8287<br>il |               |   |          |        |         |        |